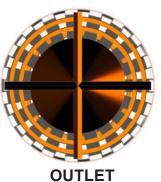

The patent pending design features precision-engineered inlet and outlet filter screens either side of a robust mounting which forms a tight seal against the ID of its dedicated sub. This innovative configuration ensures optimal performance while minimizing pressure drop, and enhancing drilling efficiency.

Flow optimization fins direct mud to the inlet screen and also act as the primary method of LCM breakdown. Knife (triangle) shaped blades on both upper and lower screens ensure LCM is broken up along the entire flow path. Larger pieces that are not broken up are captured in the lower, outlet screen.