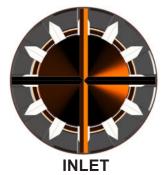

The patent pending design features precision-engineered inlet and outlet filter screens either side of a robust mounting which forms a tight seal against the ID of its dedicated sub. This innovative configuration ensures optimal performance while minimizing pressure drop, and enhancing drilling efficiency.

Flow optimization fins direct mud to the inlet screen and also act as the primary method of LCM breakdown. Knife (triangle) shaped blades on both upper and lower screens ensure LCM is broken up along the entire flow path. Larger pieces that are not broken up are captured in the lower, outlet screen.