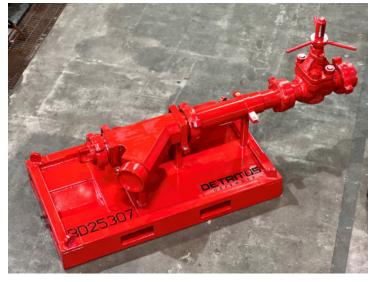

# Detritus Defender<sup>™</sup>

Introducing the Detritus Defender<sup>™</sup> by Black Diamond - the patented, proactive, high-pressure, surface filtration system which elevates mud quality to new levels of purity.

Integrated into the ground mud-line plumbing between the mud pumps and substructure, the in-line filter not only guarantees a mud system of unrivaled purity but also ensures a risk-free and easily managed process. By employing surface filters, operators enjoy complete command over the filtration process, eliminating the operational and safety risks associated with drill pipe filters.

**Effortless Integration**: Precision-mounted on a dedicated skid allows for straightforward installation with simplified rig handling.

**Solids Control Performance Tracking**: Basic filtrate analysis allows valuable insight into effectiveness of rig solids control.